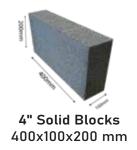

#### **RKB SOLID BLOCKS**

Standard Bricks

# RKB SOLID BLOCKS are epitome of trust and quality

Cured in German Rotho Systems, RKB Blocks are energy efficient and cost efficient.

#### Available in 4 sizes | Moisture & Fire Resistant | Strong and Durable

| ASPECTS                       | RKB BUILD PRO                                                                                | OTHERS                                                                                              |
|-------------------------------|----------------------------------------------------------------------------------------------|-----------------------------------------------------------------------------------------------------|
| Manufacturing<br>Technology   | Advanced vibration with hydraulic compression for precise and durable products.              | Concrete platform and basic hydraulic processes, leading to less effective compression.             |
| Energy Transfer               | High-quality steel pallets ensure maximum vibration energy transfer for longer product life. | Concrete beds cause energy loss to the ground, reducing product strength and durability.            |
| Product Strength &<br>Density | Superior strength and density, ensuring reliable performance.                                | Lower strength and density due to incomplete energy transfer during production.                     |
| Curing Process                | German technology ensures automated and even curing for uniform quality.                     | Conventional water curing results in uneven curing and inconsistent quality due to manual handling. |
| Edge & Surface<br>Finish      | Smooth edges and excellent surface finish, ideal for precision construction.                 | Edges and surfaces are less refined, leading to inconsistent finishes.                              |
| Automation &<br>Human Error   | Fully automated process minimizes human error, ensuring consistent quality.                  | Manual interventions increase the chance of errors and quality inconsistencies.                     |
| Curing Time                   | Requires only 7 days, enabling faster delivery to clients.                                   | Takes 20–25 days, delaying project timelines.                                                       |
| Weather<br>Resistance         | All-weather production; rain does not affect the process as the plant is fully covered.      | Production halts during rain; wet material exposure impacts quality.                                |
| Water Absorption              | High-density blocks absorb less than 5% water, improving durability and longevity.           | Lower density blocks absorb 7-8% water, making them less durable.                                   |