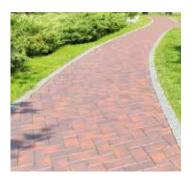

800*600*100/80mm              |  |
|                                                                    | 750*600*80/100mm              |  |
| Flag Stone                                                         | 600*600*70/80/90/100mm        |  |

# **OUR ECOFRIENDLY STAR PRODUCTS**

Permeable Pavers



Green Infrastructure for Stormwater Management Grass Pavers



Eco-Friendly Solutions for Water Conservation and Soil Preservation

Designer Flag Stones



Ensuring Clear
Water Flow with
Advanced Features

## **RKB STONE CRUSHER**

- GSB
- Wet Mix
- M Sand
- Concrete Sand
- Plastering Sand
- 6 mm Aggregates
- 12 mm Aggregates
- 20 mm Aggregates
- 40 mm Aggregates

New and extended Kerb plant, offering innovative products to serve more clients with unmatched quality.

























# **VISIT US**

| RE                        | G OFFICE #1                                                                                                                  |
|---------------------------|------------------------------------------------------------------------------------------------------------------------------|
| <u>@</u>                  | #860/1 NS Road, Chamaraja Mohalla, Mysore - 571 130<br>+91 81234 56037/38 +91 76249 68431                                    |
| $\boxtimes$               | sales@rkbbuildpro.com                                                                                                        |
| RE                        | G OFFICE #2