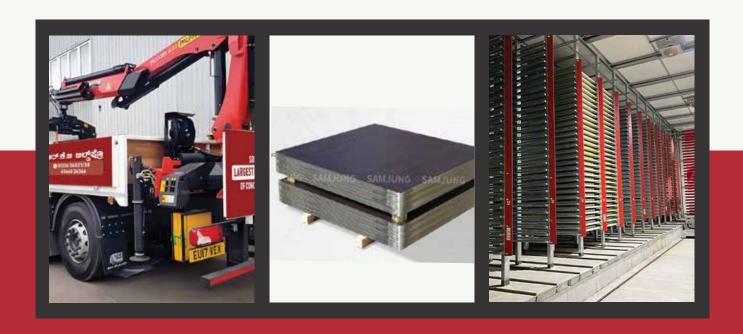

# **EQUIPMENTS**

STATE OF THE ART GERMAN TECHNOLOGY, completely automated machines producing over 1,00,000 bricks/day.

Imported pallets from SAMJUNG Industries, South Korea.

ROTHO, German made Curing systems.

Palfinger Truck Mounted Crane from Austria

40,000 + Clients
40 Years Of Excellence