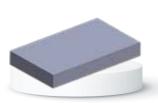

#### **RKB SOLID BLOCKS**

Standard Bricks

# RKB SOLID BLOCKS are epitome of trust and quality

Cured in German Rotho Systems, RKB Blocks are energy efficient and cost efficient.

#### Available in 4 sizes | Moisture & Fire Resistant | Strong and Durable

| ASPECTS                       | RKB BUILD PRO                                                                                | OTHERS                                                                                              |
|-------------------------------|----------------------------------------------------------------------------------------------|-----------------------------------------------------------------------------------------------------|
| Manufacturing<br>Technology   | Advanced vibration with hydraulic compression for precise and durable products.              | Concrete platform and basic hydraulic processes, leading to less effective compression.             |
| Energy Transfer               | High-quality steel pallets ensure maximum vibration energy transfer for longer product life. | Concrete beds cause energy loss to the ground, reducing product strength and durability.            |
| Product Strength &<br>Density | Superior strength and density, ensuring reliable performance.                                | Lower strength and density due to incomplete energy transfer during production.                     |
| Curing Process                | German technology ensures automated and even curing for uniform quality.                     | Conventional water curing results in uneven curing and inconsistent quality due to manual handling. |
| Edge & Surface<br>Finish      | Smooth edges and excellent surface finish, ideal for precision construction.                 | Edges and surfaces are less refined, leading to inconsistent finishes.                              |
| Automation &<br>Human Error   | Fully automated process minimizes human error, ensuring consistent quality.                  | Manual interventions increase the chance of errors and quality inconsistencies.                     |
| Curing Time                   | Requires only 7 days, enabling faster delivery to clients.                                   | Takes 20–25 days, delaying project timelines.                                                       |
| Weather<br>Resistance         | All-weather production; rain does not affect the process as the plant is fully covered.      | Production halts during rain; wet material exposure impacts quality.                                |
| Water Absorption              | High-density blocks absorb less than 5% water, improving durability and longevity.           | Lower density blocks absorb 7-8% water, making them less durable.                                   |