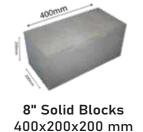

#### **RKB SOLID BLOCKS**

Standard Bricks

# RKB SOLID BLOCKS are epitome of trust and quality

Cured in German Rotho Systems, RKB Blocks are energy efficient and cost efficient.

#### Available in 4 sizes | Moisture & Fire Resistant | Strong and Durable

| ASPECTS                       | RKB BUILD PRO                                                                                | OTHERS                                                                                              |
|-------------------------------|----------------------------------------------------------------------------------------------|-----------------------------------------------------------------------------------------------------|
| Manufacturing<br>Technology   | Advanced vibration with hydraulic compression for precise and durable products.              | Concrete platform and basic hydraulic processes, leading to less effective compression.             |
| Energy Transfer               | High-quality steel pallets ensure maximum vibration energy transfer for longer product life. | Concrete beds cause energy loss to the ground, reducing product strength and durability.            |
| Product Strength &<br>Density | Superior strength and density, ensuring reliable performance.                                | Lower strength and density due to incomplete energy transfer during production.                     |
| Curing Process                | German technology ensures automated and even curing for uniform quality.                     | Conventional water curing results in uneven curing and inconsistent quality due to manual handling. |
| Edge & Surface<br>Finish      | Smooth edges and excellent surface finish, ideal for precision construction.                 | Edges and surfaces are less refined, leading to inconsistent finishes.                              |
| Automation &<br>Human Error   | Fully automated process minimizes human error, ensuring consistent quality.                  | Manual interventions increase the chance of errors and quality inconsistencies.                     |
| Curing Time                   | Requires only 7 days, enabling faster delivery to clients.                                   | Takes 20–25 days, delaying project timelines.                                                       |
| Weather<br>Resistance         | All-weather production; rain does not affect the process as the plant is fully covered.      | Production halts during rain; wet material exposure impacts quality.                                |
| Water Absorption              | High-density blocks absorb less than 5% water, improving durability and longevity.           | Lower density blocks absorb 7-8% water, making them less durable.                                   |