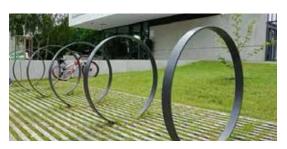

| 800*600*100/80mm              |  |
|                                                                    | 750*600*80/100mm              |  |
| Flag Stone                                                         | 600*600*70/80/90/100mm        |  |

# **OUR ECOFRIENDLY STAR PRODUCTS**

Permeable Pavers



Green Infrastructure for Stormwater Management Grass Pavers



Eco-Friendly Solutions for Water Conservation and Soil Preservation

Designer Flag Stones



Ensuring Clear
Water Flow with
Advanced Features

## **RKB STONE CRUSHER**

- GSB
- Wet Mix
- M Sand
- Concrete Sand
- Plastering Sand
- 6 mm Aggregates
- 12 mm Aggregates
- 20 mm Aggregates
- 40 mm Aggregates

New and extended Kerb plant, offering innovative products to serve more clients with unmatched quality.

























# **VISIT US**

| RE                        | G OFFICE #1                                                                                                                  |
|---------------------------|------------------------------------------------------------------------------------------------------------------------------|
| <u>@</u>                  | #860/1 NS Road, Chamaraja Mohalla, Mysore - 571 130<br>+91 81234 56037/38 +91 76249 68431                                    |
| $\boxtimes$               | sales@rkbbuildpro.com                                                                                                        |
| RE                        | G OFFICE #2