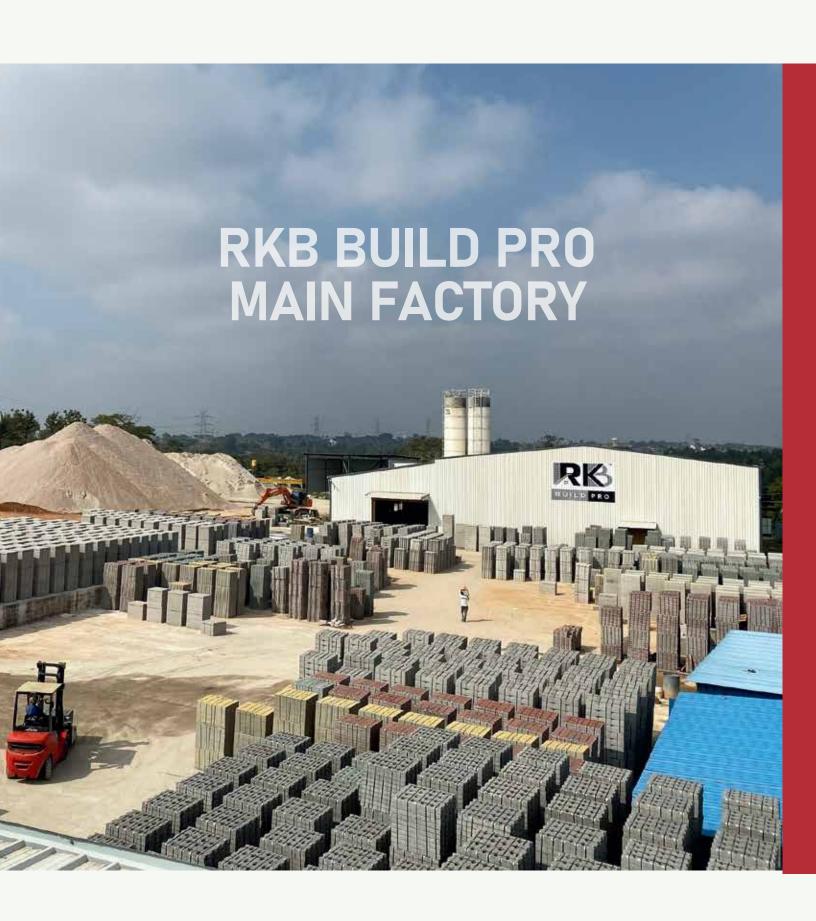

#### **RKB SOLID BLOCKS**

Standard Bricks

# RKB SOLID BLOCKS are epitome of trust and quality

Cured in German Rotho Systems, RKB Blocks are energy efficient and cost efficient.

#### Available in 4 sizes | Moisture & Fire Resistant | Strong and Durable

| ASPECTS                       | RKB BUILD PRO                                                                                | OTHERS                                                                                              |
|-------------------------------|----------------------------------------------------------------------------------------------|-----------------------------------------------------------------------------------------------------|
| Manufacturing<br>Technology   | Advanced vibration with hydraulic compression for precise and durable products.              | Concrete platform and basic hydraulic processes, leading to less effective compression.             |
| Energy Transfer               | High-quality steel pallets ensure maximum vibration energy transfer for longer product life. | Concrete beds cause energy loss to the ground, reducing product strength and durability.            |
| Product Strength &<br>Density | Superior strength and density, ensuring reliable performance.                                | Lower strength and density due to incomplete energy transfer during production.                     |
| Curing Process                | German technology ensures automated and even curing for uniform quality.                     | Conventional water curing results in uneven curing and inconsistent quality due to manual handling. |
| Edge & Surface<br>Finish      | Smooth edges and excellent surface finish, ideal for precision construction.                 | Edges and surfaces are less refined, leading to inconsistent finishes.                              |
| Automation &<br>Human Error   | Fully automated process minimizes human error, ensuring consistent quality.                  | Manual interventions increase the chance of errors and quality inconsistencies.                     |
| Curing Time                   | Requires only 7 days, enabling faster delivery to clients.                                   | Takes 20–25 days, delaying project timelines.                                                       |
| Weather<br>Resistance         | All-weather production; rain does not affect the process as the plant is fully covered.      | Production halts during rain; wet material exposure impacts quality.                                |
| Water Absorption              | High-density blocks absorb less than 5% water, improving durability and longevity.           | Lower density blocks absorb 7-8% water, making them less durable.                                   |