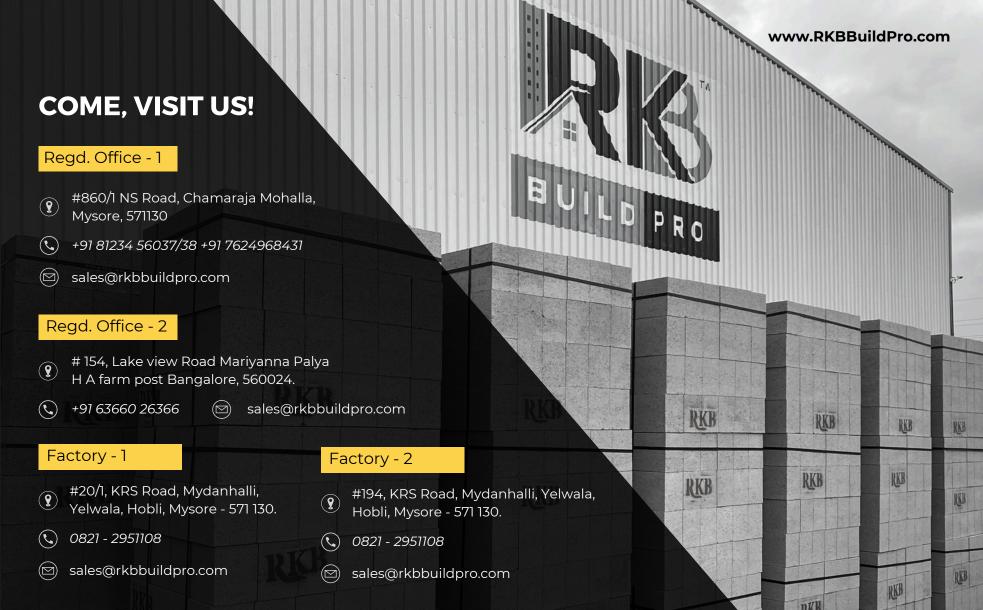

b Stone

400 x 300 x 150 mm



#### Flush Kerb Stone

600 x 300 x 100 mm 600 x 300 x 50 mm



#### Half Battered Kerb Stone

450 x 400 x 160 mm 450 x 400 x 150 mm



### Saucer Drain Kerb Stone

600 x 300 x 100 mm 600 x 300 x 125 mm

#### **Pavers**



The best quality aggregates are transported from our stone quarry to our plant, in our own vehicles, to manufacture a variety of blocks and pavers to be in-line with our customers' requirements.

#### **Solid Blocks**



#### Solid Blocks available in 3 sizes



4 inches (400x100x200mm)



6 inches (400x150x200mm)



8 inches (400x200x200mm)

# **Other Products & Aggregrates**

#### **RKB Stone Crusher**

- GSB
- Wet Mix
- M Sand
- Concrete Sand
- Plastering Sand

- 6 mm Aggregates
- 12 mm Aggregates
- 20 mm Aggregates
- 40 mm Aggregates





**Our Group of Companies**